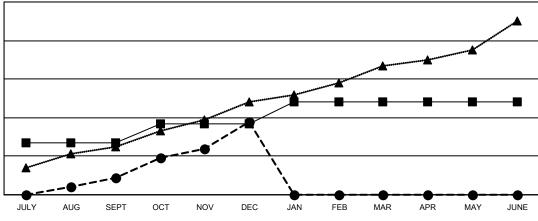

## GOALS AND ACTUAL NEW CLUBS CUMULATIVE

● - CURRENT YEAR ACTUAL NEW CLUBS

▲ - LAST YEAR ACTUAL NEW CLUBS

GOALS AND ACTUAL MEMBERS CUMULATIVE

| DROPPED CLUBS: 31 |       | 441 CLUBS OF 680 ADDED 1 OR<br>MORE NEW MEMBERS | GENDER DISTRIBUTION               |                 |  |
|-------------------|-------|-------------------------------------------------|-----------------------------------|-----------------|--|
|                   |       |                                                 | MALE                              | 13,406 (74.36%) |  |
|                   |       |                                                 | FEMALE                            | 4,621 (25.63%)  |  |
| DROPPED MEMBERS   |       |                                                 | NON BINARY                        | 0 (0.00%)       |  |
| DECEASED          | 33    |                                                 | PREFER NOT TO ANSWER              | 1 (0.01%)       |  |
| CLUB CANCELLED    | 462   |                                                 | TOTAL FAMILY UNIT MEMBERS         | 7,261           |  |
| OTHER             | 1,489 | CLICK HERE FOR CUMULATIVE                       | TOTAL LAWIET ONT WEMDERS          | 7,201           |  |
| TOTAL             | 1,984 | MEMBERSHIP DATA                                 | FAMILY MEMBERS PAYING HAL<br>DUES | F 4,209         |  |