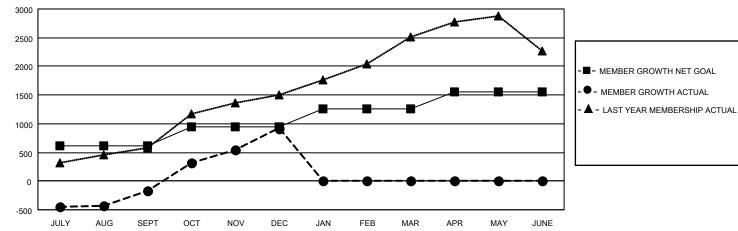

## GAT MONTHLY MEMBERSHIP PROGRESS REPORT Results as of: 12/31/2022

Multiple District 306

LOCATION: REP OF SRI LANKA

| Clubs                 |               |           |               | Members               |                           |                         |                                                    |
|-----------------------|---------------|-----------|---------------|-----------------------|---------------------------|-------------------------|----------------------------------------------------|
| RESULTS FOR 2022-2023 |               |           |               | RESULTS FOR 2022-2023 |                           |                         |                                                    |
| QUARTER               | NEW CLUB GOAL | NEW CLUBS | DROPPED CLUBS | QUARTER               | MEMBER GROWTH NET<br>GOAL | MEMBER GROWTH<br>ACTUAL | DROPPED<br>MEMBERS ACTUAL<br>(including transfers) |
| JULY/AUG/SEPT         | 27            | 9         | 28            | JULY/AUG/SE           | PT 610                    | 947                     | 1,019                                              |
| OCT/NOV/DEC           | 10            | 29        | 3             | OCT/NOV/DE            | C 329                     | 2,156                   | 963                                                |
| JAN/FEB/MAR           | 11            | 0         | 0             | JAN/FEB/MAF           | R 324                     | 0                       | 0                                                  |
| APR/MAY/JUNE          | 0             | 0         | 0             | APR/MAY/JUN           | NE 290                    | 0                       | 0                                                  |

## GOALS AND ACTUAL NEW CLUBS CUMULATIVE

● - CURRENT YEAR ACTUAL NEW CLUBS

▲ - LAST YEAR ACTUAL NEW CLUBS

GOALS AND ACTUAL MEMBERS CUMULATIVE

| DROPPED CLUBS: 31 |       | 441 CLUBS OF 680 ADDED 1 OR<br>MORE NEW MEMBERS | GENDER DISTRIBUTION               |                 |  |
|-------------------|-------|-------------------------------------------------|-----------------------------------|-----------------|--|
|                   |       |                                                 | MALE                              | 13,406 (74.36%) |  |
|                   |       |                                                 | FEMALE                            | 4,621 (25.63%)  |  |
| DROPPED MEMBERS   |       |                                                 | NON BINARY                        | 0 (0.00%)       |  |
| DECEASED          | 33    |                                                 | PREFER NOT TO ANSWER              | 1 (0.01%)       |  |
| CLUB CANCELLED    | 462   |                                                 | TOTAL FAMILY UNIT MEMBERS         | 7,261           |  |
| OTHER             | 1,489 | CLICK HERE FOR CUMULATIVE                       | TOTAL LAWIET ONT WEMDERS          | 7,201           |  |
| TOTAL             | 1,984 | MEMBERSHIP DATA                                 | FAMILY MEMBERS PAYING HAL<br>DUES | F 4,209         |  |